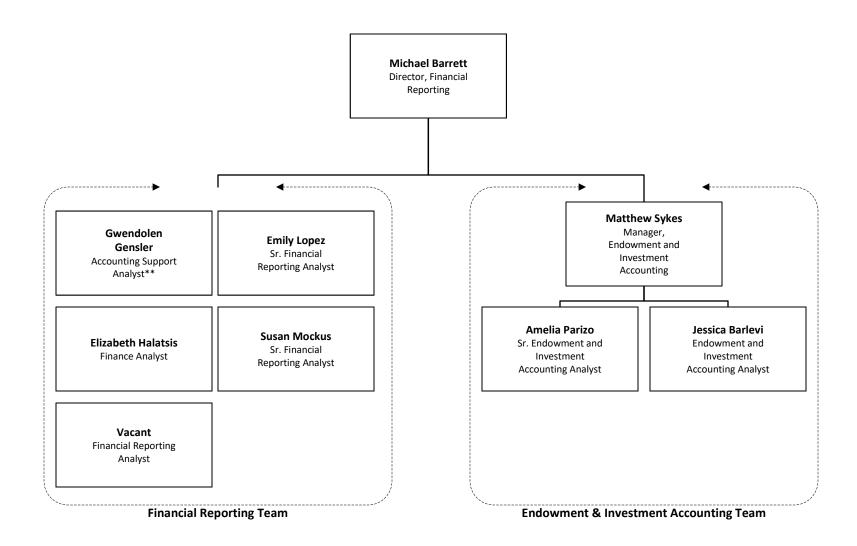

### DARTMOUTH COLLEGE FINANCE DIVISION ORGANIZATIONAL STRUCTURE FINANCIAL REPORTING