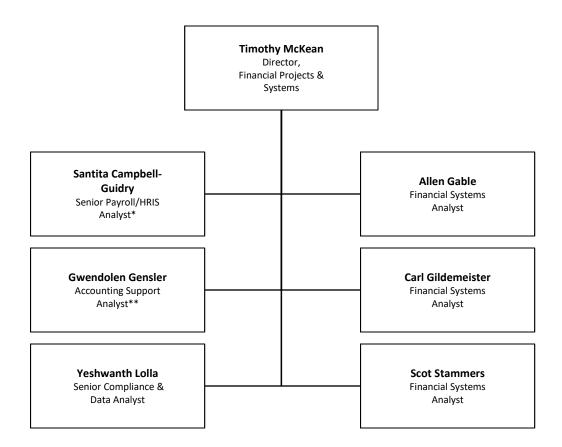

## DARTMOUTH COLLEGE FINANCE DIVISION ORGANIZATIONAL STRUCTURE FINANCIAL SYSTEMS & SERVICES