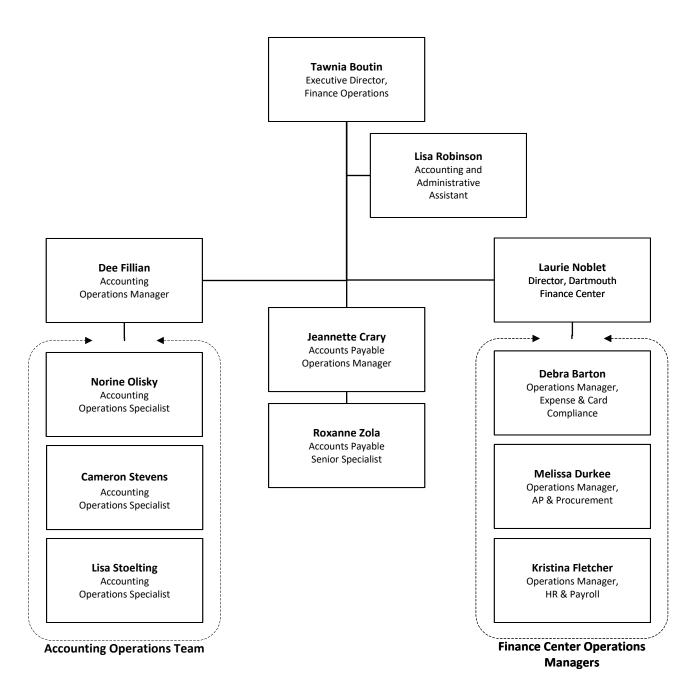

#### DARTMOUTH COLLEGE FINANCE DIVISION ORGANIZATIONAL STRUCTURE FINANCE OPERATIONS