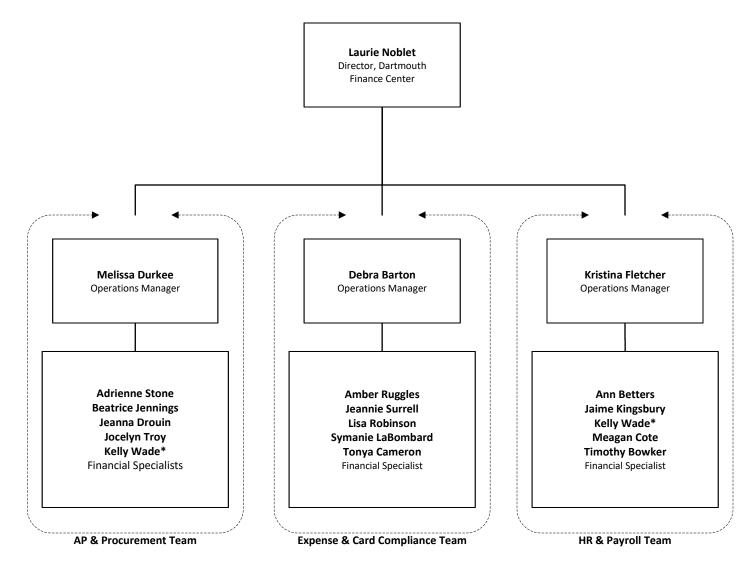

## DARTMOUTH COLLEGE FINANCE DIVISION ORGANIZATIONAL STRUCTURE DARTMOUTH FINANCE CENTER